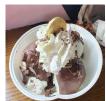

### Black Forest Cake Chocolate Brownie & Vanilla ice cream, cherry pie filling, toasted almonds, chocolate cookie crumbles, chocolate chips & whipped cream

Mexican Chocolate Chocolate Brownie & Brown Buttered Popcorn ice cream, cinnamon syrup, chocolate pieces, toasted almonds, cinnamon &