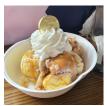

# FRONTIER ICE CREAM DESSERTS 125:

**Rishi's Peanut Butter Cup** Chocolate brownie & Vanilla ice cream, home-made peanut butter sauce, marshmallows, peanuts, chocolate pieces, caramel sauce & whipped cream

## Coconut Cream Pie

Peach Cobbler

Vanilla & Salted caramel ice cream, coconut syrup, vanilla cookie crumbles, vanilla sauce, toasted coconut & whipped cream

Salted Caramel & Vanilla ice cream,

cookie crumbles, salt caramel