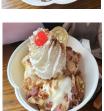

Pancake Breakfast Salted Caramel, Vanilla and Brown

Salted Caramel, Vanilla and Brown Buttered Popcorn, pancake syrup, vanilla cookie crumbles, candied bacon, caramel syrup and whipped cream