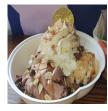

### Black Forest Cake Chocolate Brownie & Vanilla ice cream, cherry pie filling, toasted almonds, chocolate cookie crumbles, chocolate chips & whipped cream

Mexican Chocolate Chocolate Brownie & Brown Buttered Popcorn ice cream, cinnamon syrup, chocolate pieces, toasted almonds, cinnamon &