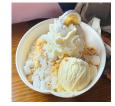

## Coconut Cream Pie

Peach Cobbler

Vanilla & Salted caramel ice cream, coconut syrup, vanilla cookie crumbles, vanilla sauce, toasted coconut & whipped cream

Salted Caramel & Vanilla ice cream,

cookie crumbles, salt caramel